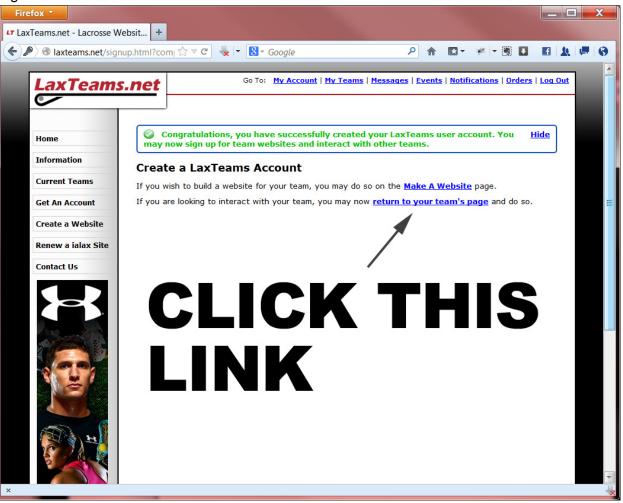

 After you CREATE ACCOUNT you will see this page. Click the "return to your team's page" link.

4. On the lower bar, click the JOIN THIS TEAM link

5. Select the USER TYPE (Parent) and click the JOIN TEAM button. **PLEASE NOTE: You** can select multiple USER TYPES. For example, after join as a PARENT, you can select ALUMNI, etc. and add a second association.