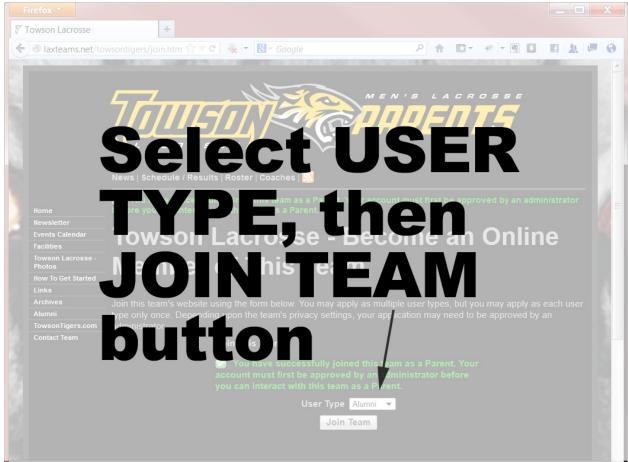

 After you CREATE ACCOUNT you will see this page. Click the "return to your team's page" link.

4. On the lower bar, click the JOIN THIS TEAM link

5. Select the USER TYPE (Parent) and click the JOIN TEAM button. **PLEASE NOTE: You** can select multiple USER TYPES. For example, after join as a PARENT, you can select ALUMNI, etc. and add a second association.

At this stage, the SITE ADMINISTRATORS must approve your membership. Please allow 24-48 hours for this to happen (especially on game weekends).

6. Once your account is approved, simply visit <u>http://laxteams.net/towsontigers</u> and log in.