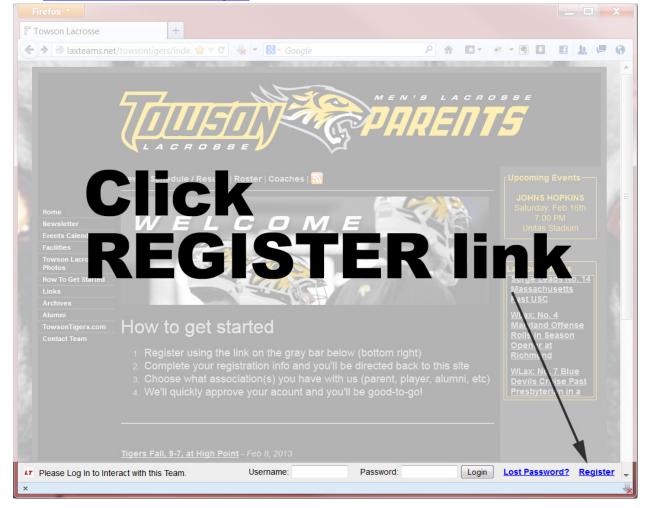

## **REGISTRATION DIRECTIONS**

Here are easy directions to help you get through the registration process for the Towson Parents website.

1. Visit http://laxteams.net/towsontigers and click the REGISTER.