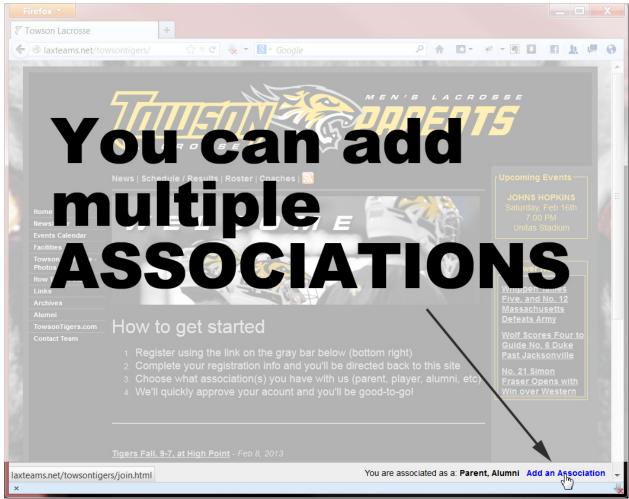

 After you CREATE ACCOUNT you will see this page. Click the "return to your team's page" link.

4. On the lower bar, click the JOIN THIS TEAM link

5. Select the USER TYPE (Parent) and click the JOIN TEAM button. **PLEASE NOTE: You** can select multiple USER TYPES. For example, after join as a PARENT, you can select ALUMNI, etc. and add a second association.

7. Once logged in, you can add additional associations at any time (subject to admin approval). This insures you get the right info from the TOWSON PARENTS website and email newsletters.

If you have any questions about the website registration process, please contact us.