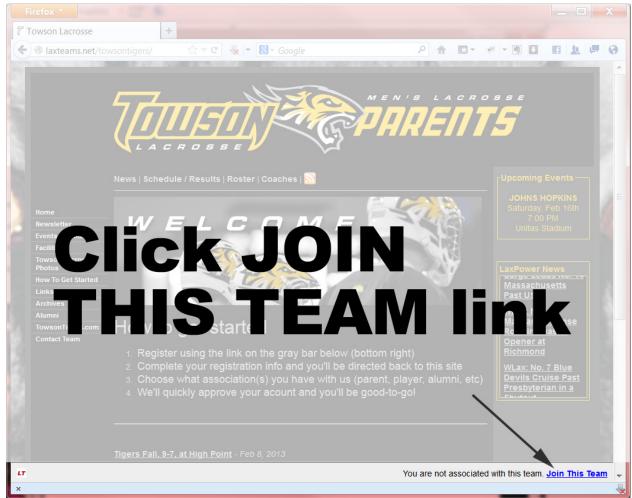

 After you CREATE ACCOUNT you will see this page. Click the "return to your team's page" link.

4. On the lower bar, click the JOIN THIS TEAM link

5. Select the USER TYPE (Parent) and click the JOIN TEAM button. **PLEASE NOTE: You** can select multiple USER TYPES. For example, after join as a PARENT, you can select ALUMNI, etc. and add a second association.