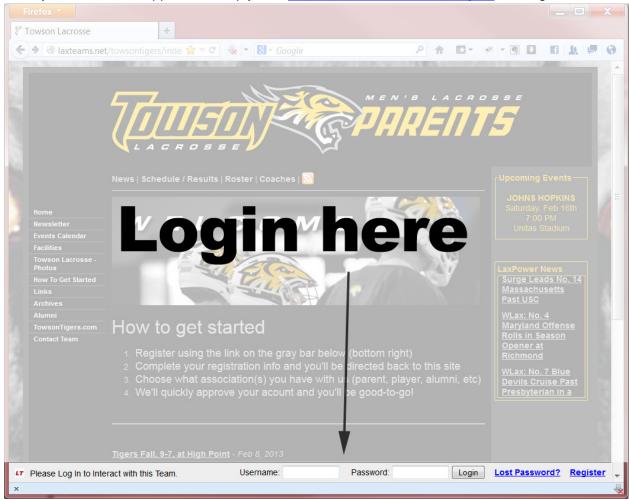

## **REGISTRATION DIRECTIONS**

Here are easy directions to help you get through the registration process for the Towson Parents website.

1. Visit http://laxteams.net/towsontigers and click the REGISTER.