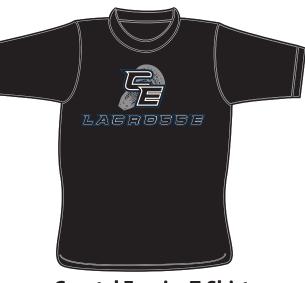

## Mens & Ladies Performance Polo Shirt Coastal Empire Logo Embroidered on Left Chest Both Styles Available in XS - 4XL

Price = \$28.00/ea

Coastal Empire T-Shirt 3-Color Logo on Front Available in Unisex: YM - 3XL Available in Womens: XS - 3XL Price = \$15.00/ea