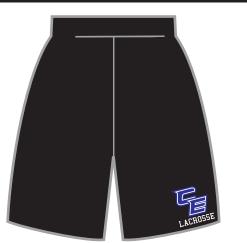

Performance Shorts 9" Inseam; 2-Color Logo on Leg Available in XS - 4XL Price = \$20.00

Price = \$25.00

| Name:             |         | Phone:                       |          |       |
|-------------------|---------|------------------------------|----------|-------|
| ITEM              | SIZE(S) | COLOR                        | PRICE/EA | TOTAL |
| Men's Polo        |         | BLACK • WHITE • GREY • ROYAL | \$28.00  |       |
| Women's Polo      |         | BLACK • WHITE • GREY • ROYAL | \$28.00  |       |
| Unisex T-Shirt    |         | BLACK • WHITE • GREY • ROYAL | \$15.00  |       |
| Women's T-Shirt   |         | BLACK • WHITE • GREY • ROYAL | \$15.00  |       |
| Shorts            |         | BLACK                        | \$20.00  |       |
| Hooded Sweatshirt |         | BLACK                        | \$25.00  |       |
| Hat               |         | ROYAL • GREY                 | \$15.00  |       |