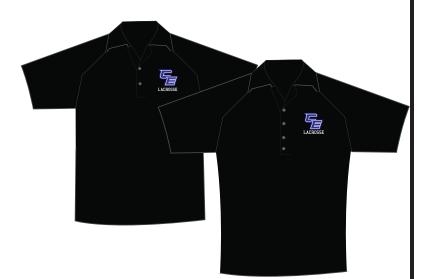

## Mens & Ladies Performance Polo Shirt Coastal Empire Logo Embroidered on Left Chest Both Styles Available in XS - 4XL

Price = \$28.00/ea

Coastal Empire T-Shirt 3-Color Logo on Front Available in Unisex: YM - 3XL Available in Womens: XS - 3XL Price = \$15.00/ea