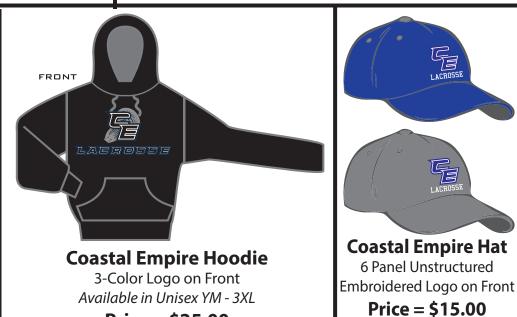

Performance Shorts 9" Inseam; 2-Color Logo on Leg Available in XS - 4XL Price = \$20.00

Price = \$25.00

| Name:             |         | Phone:                       |          |       |
|-------------------|---------|------------------------------|----------|-------|
| ITEM              | SIZE(S) | COLOR                        | PRICE/EA | TOTAL |
| Men's Polo        |         | BLACK • WHITE • GREY • ROYAL | \$28.00  |       |
| Women's Polo      |         | BLACK • WHITE • GREY • ROYAL | \$28.00  |       |
| Unisex T-Shirt    |         | BLACK • WHITE • GREY • ROYAL | \$15.00  |       |
| Women's T-Shirt   |         | BLACK • WHITE • GREY • ROYAL | \$15.00  |       |
| Shorts            |         | BLACK                        | \$20.00  |       |
| Hooded Sweatshirt |         | BLACK                        | \$25.00  |       |
| Hat               |         | ROYAL • GREY                 | \$15.00  |       |