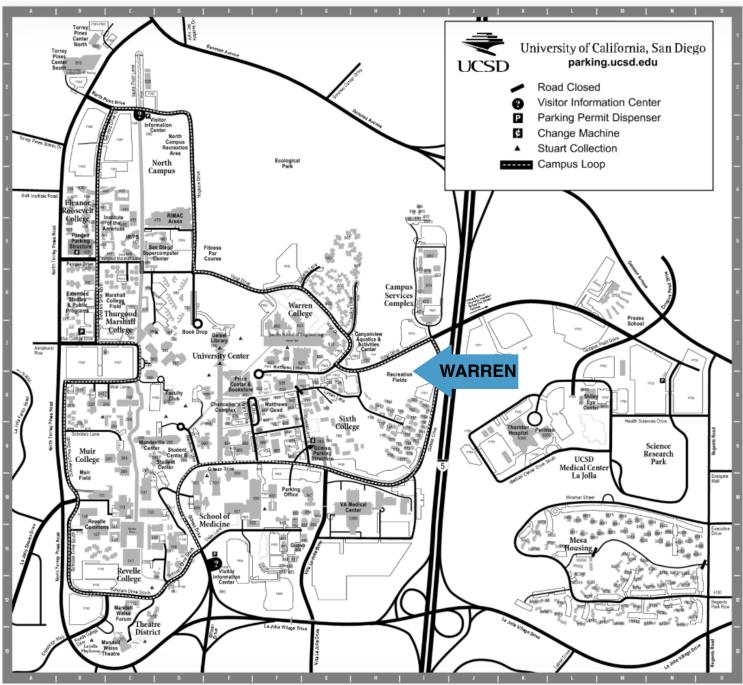

#### **UCSD RIMAC Field / Warren Field Directions**

Note: On-campus parking is free on Weekends, for more information visit <a href="http://blink.ucsd.edu/Blink/External/Topics/Policy/0,1162,16122,00.html">http://blink.ucsd.edu/Blink/External/Topics/Policy/0,1162,16122,00.html</a>

#### **WARREN FIELD:**

- · Use Interstate 5 South
  - · Exit Genesee Ave
  - · Head east on Genesee
  - · Turn right onto Campus Point Drive
  - · Immediate right onto Voigt Drive
  - Park in the lot on your right located after Gilman Drive

#### **Driving from San Diego International Airport (SAN)**

- Use Interstate 5 North
  - Exit La Jolla Village Drive
  - Turn left onto La Jolla Village Drive
  - · Turn right onto Villa La Jolla Drive
  - · Turn right onto Gilman Drive
  - Turn left onto Voigt Drive
  - · Parking Lot on the right side, Warren Field on the left side.