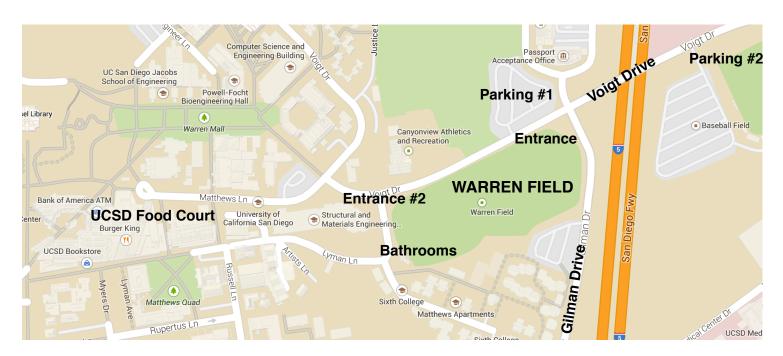

#### **UCSD RIMAC Field / Warren Field Directions**

Note: On-campus parking is free on Weekends, for more information visit <a href="http://blink.ucsd.edu/Blink/External/Topics/Policy/0,1162,16122,00.html">http://blink.ucsd.edu/Blink/External/Topics/Policy/0,1162,16122,00.html</a>

#### **WARREN FIELD:**

- · Use Interstate 5 South
  - · Exit Genesee Ave
  - · Head east on Genesee
  - · Turn right onto Campus Point Drive
  - · Immediate right onto Voigt Drive
  - Park in the lot on your right located after Gilman Drive

#### **Driving from San Diego International Airport (SAN)**

- Use Interstate 5 North
  - Exit La Jolla Village Drive
  - Turn left onto La Jolla Village Drive
  - · Turn right onto Villa La Jolla Drive
  - · Turn right onto Gilman Drive
  - Turn left onto Voigt Drive
  - · Parking Lot on the right side, Warren Field on the left side.