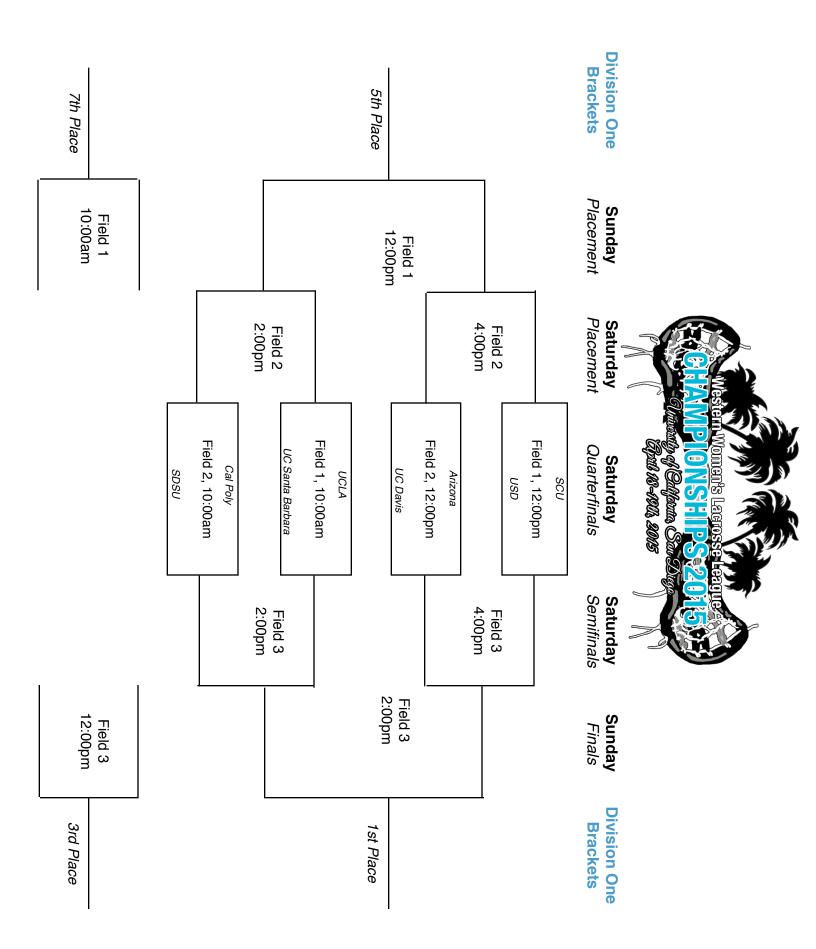

## **Division One Participants**

## **Automatic Qualifiers:**

North - SCU

Central - Cal Poly South - SDSU

## At-Large Teams:

USD UCLA, Arizona, UC Davis, UC Santa Barbara,

## Seedings: 1) SCU

- Cal Poly UCLA
- Arizona

- UC Davis UC Santa Barbara
- SDSU
- USD