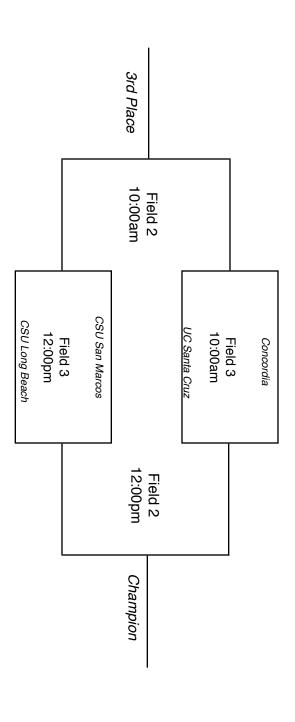

# **Division Two Participants**

### Seedings:

- Concordia CSU San Marcos
- CSU Long Beach UC Santa Cruz