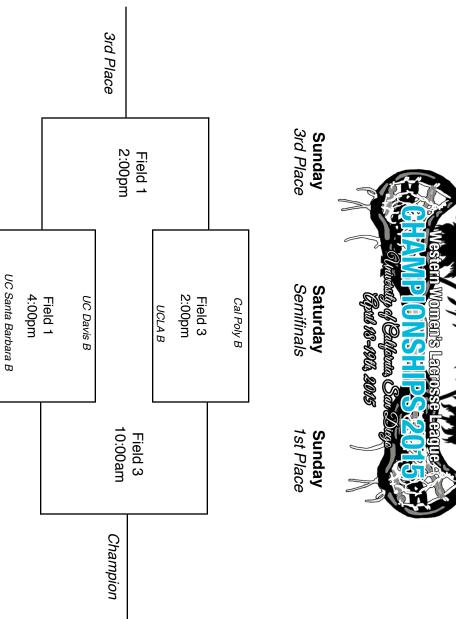

| Sunday   | Sunday Warren Field 1 Warren Field 2 Warren Field 3 | Warren Field 2                                      | Warren Field 3   |
|----------|-----------------------------------------------------|-----------------------------------------------------|------------------|
| 10:00 AM | D1 7th Place                                        | 10:00 AM D1 7th Place D2 3rd Place B Team 1st Place | B Team 1st Place |
| 12:00 PM | D1 5th Place                                        | 12:00 PM D1 5th Place D2 1st Place D1 3rd Place     | D1 3rd Place     |
| 2:00 PM  | B Team 3rd Place                                    | 2:00 PM B Team 3rd Place D1 1st Place               | D1 1st Place     |

## Seedings:

- ) Cal Poly B ) UC Davis B
- UC Santa Barbara B
- UCLA B

**Division Two Brackets** 

**B** Division **Brackets** 

**B** Division **Brackets** 