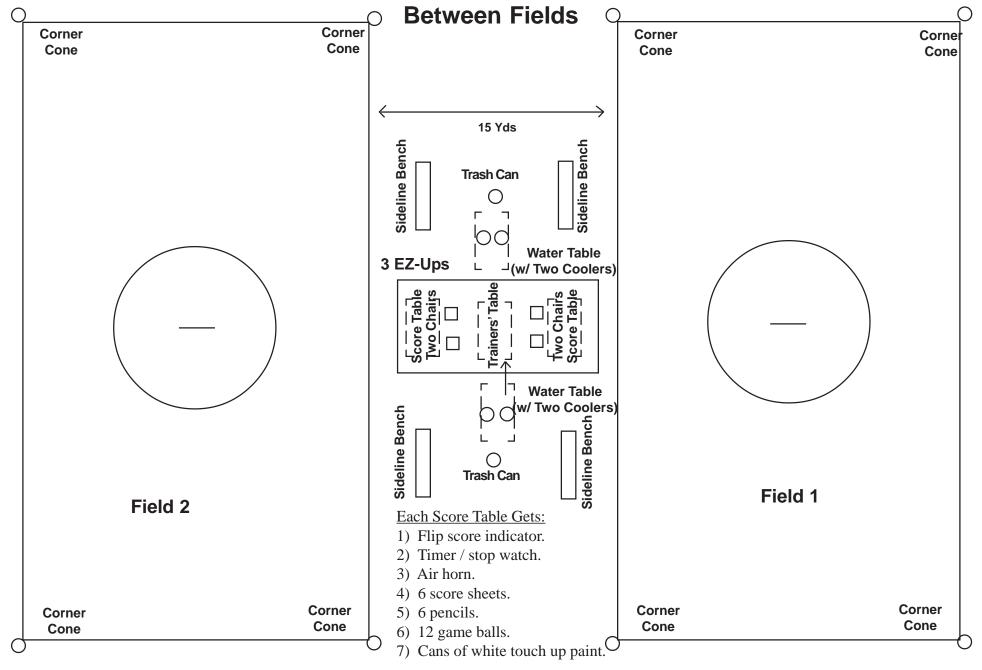

## **Surfaces**

Storke Field - Grass Harder Stadium - Grass Rob Field - Field Turf (Rain Back Up Site)

### **Parking Lot Numbers**

Storke Field - 38 Harder Stadium - 38 Rob Field - 16 & 18

### **Parking Permits**

These are available for purchase at self-service kiosks and are required.

#### **Bathrooms**

These are available in Harder Stadium next to Storke Field and in Rob Gym next to Rob Field.

#### **Showers**

These are available in the Rob Gym locker rooms.

#### On The Fields

Spectators are encouraged to sit along the sidelines opposite the team benches.

Please keep our sport in good standing by picking up after yourselves and your teammates. No food on the turf!

# WWLL Championhips Storke Field Set Un Diagram



## **WWLL Championships**

**Storke Field Set Up Diagram** 



### **WWLL Championships**

Rob Field Set Up Diagram (Rain Back Up)