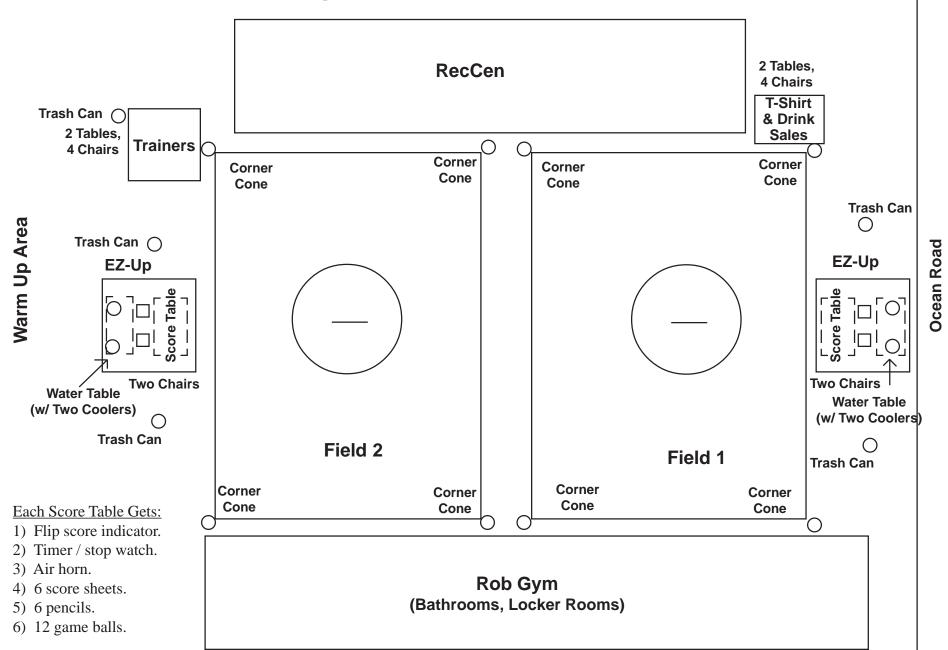

- Field Turf (Rain Back Up Site)

### **Parking Lot Numbers**

Storke Field - 38 Harder Stadium - 38 Rob Field - 16 & 18

### **Parking Permits**

These are available for purchase at self-service kiosks and are required.

#### **Bathrooms**

These are available in Harder Stadium next to Storke Field and in Rob Gym next to Rob Field.

#### **Showers**

These are available in the Rob Gym locker rooms.

#### On The Fields

Spectators are encouraged to sit along the sidelines opposite the team benches.

Please keep our sport in good standing by picking up after yourselves and your teammates. No food on the turf!

# WWLL Championhips Storke Field Set Un Diagram



## **WWLL Championships**

**Storke Field Set Up Diagram** 



### **WWLL Championships**

Rob Field Set Up Diagram (Rain Back Up)