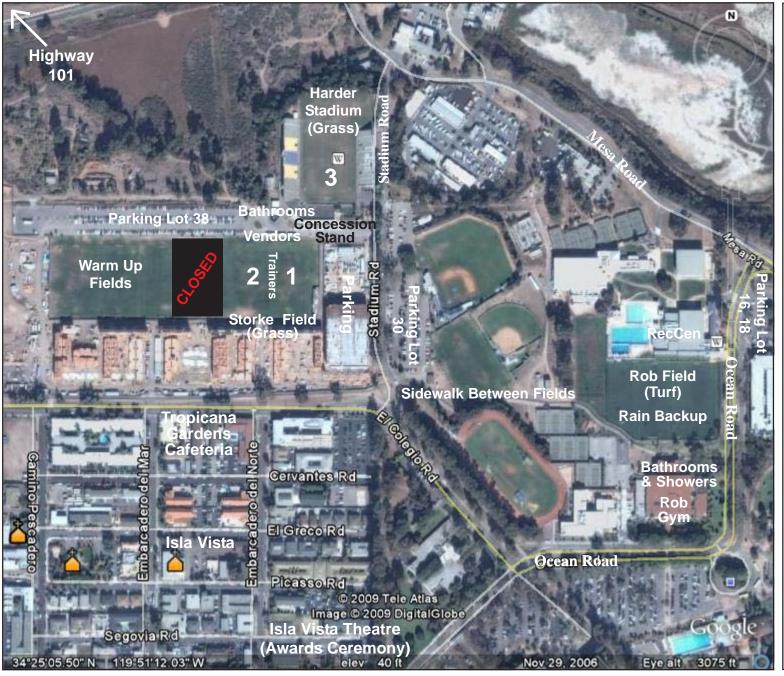

### **WWLL Championships Facility Map**

At UC Santa Barbara April 18 - 19, 2009

#### **Surfaces**

Storke Field - Grass Harder Stadium - Grass Rob Field - Field Turf (Rain Back Up Site)

### **Parking Lot Numbers**

Storke Field - 38 Harder Stadium - 38 Rob Field - 16 & 18

### **Parking Permits**

These are available for purchase at self-service kiosks and are required.

#### **Bathrooms**

These are available in Harder Stadium next to Storke Field and in Rob Gym next to Rob Field.

#### **Showers**

These are available in the Rob Gym locker rooms.

#### On The Fields

Spectators are encouraged to sit along the sidelines opposite the team benches.

Please keep our sport in good standing by picking up after yourselves and your teammates. No food on the turf!