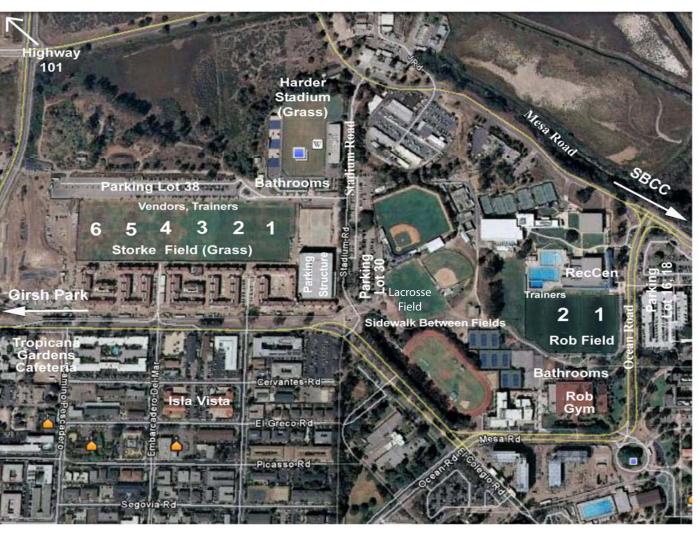

#### **Surface - Facility**

Natural Grass - UCSB Storke Field 1 - 6 Field Turf - UCSB Rob Field 1 - 2, SBCC La Playa Stadium and Girsh Park

### Surfaces

Rob Field - Field Turf Storke Field - Grass Harder Stadium - Grass

### Parking Lot Numbers

Rob Field - 16 & 18 Storke Field - 38 Between Both - 30

#### Bathrooms

These are available in Rob Gym next to Rob Field and Harder Stadium next to Storke Field.

#### Showers

These are available in the Rob Gym locker rooms.